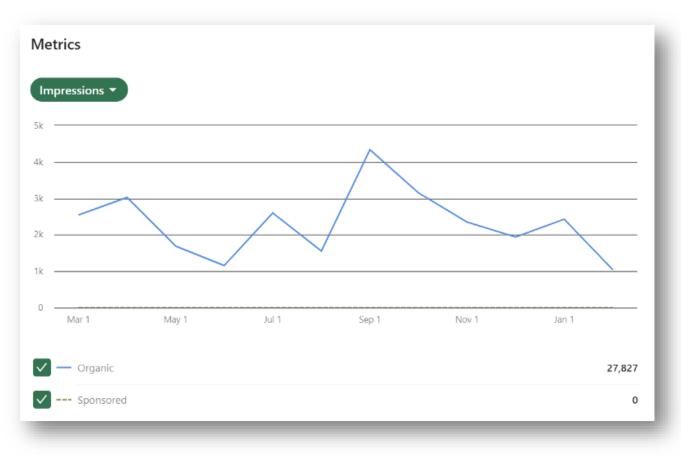

#### LinkedIn

On <u>LinkedIn</u>, the project has reached 462 followers (KPI:200) with a total of 54 updates, more than 27,827 impressions and an average engagement rate of 0,8% (KPI: 0,6%) during this reporting period. In both LinkedIn and X (Twitter), hashtags such as #bioeconomy, #innovation, and #LCA were

Figure 1 ALIGNED Project Social Media (LinkedIn) Impressions overview (March 2023- February 2024).

Figure 2 ALIGNED Project Social Media (LinkedIn) Engagement rate (March 2023- February 2024).

Figure 3 ALIGNED Project Social Media Followers (LinkedIn) overview (March 2023- February 2024)