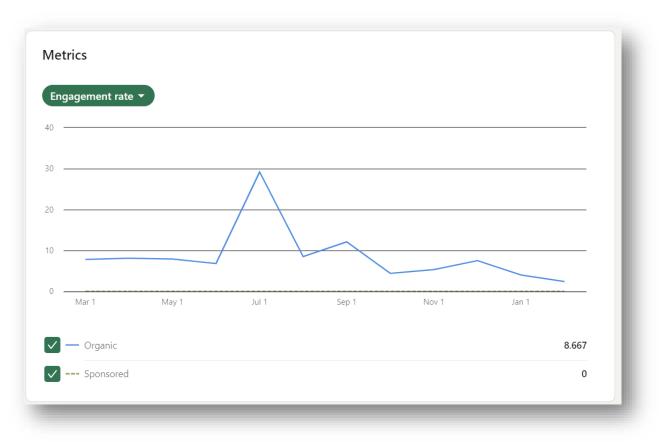

#### LinkedIn

On <u>LinkedIn</u>, the project has reached 462 followers (KPI:200) with a total of 54 updates, more than 27,827 impressions and an average engagement rate of 0,8% (KPI: 0,6%) during this reporting period. In both LinkedIn and X (Twitter), hashtags such as #bioeconomy, #innovation, and #LCA were

Figure 1 ALIGNED Project Social Media (LinkedIn) Impressions overview (March 2023- February 2024).

Figure 2 ALIGNED Project Social Media (LinkedIn) Engagement rate (March 2023- February 2024).

Figure 3 ALIGNED Project Social Media Followers (LinkedIn) overview (March 2023- February 2024)