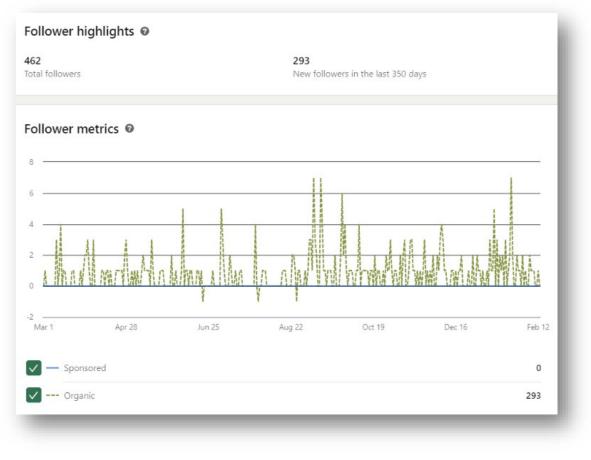

#### LinkedIn

On <u>LinkedIn</u>, the project has reached 462 followers (KPI:200) with a total of 54 updates, more than 27,827 impressions and an average engagement rate of 0,8% (KPI: 0,6%) during this reporting period. In both LinkedIn and X (Twitter), hashtags such as #bioeconomy, #innovation, and #LCA were

Figure 1 ALIGNED Project Social Media (LinkedIn) Impressions overview (March 2023- February 2024).

Figure 2 ALIGNED Project Social Media (LinkedIn) Engagement rate (March 2023- February 2024).

Figure 3 ALIGNED Project Social Media Followers (LinkedIn) overview (March 2023- February 2024)